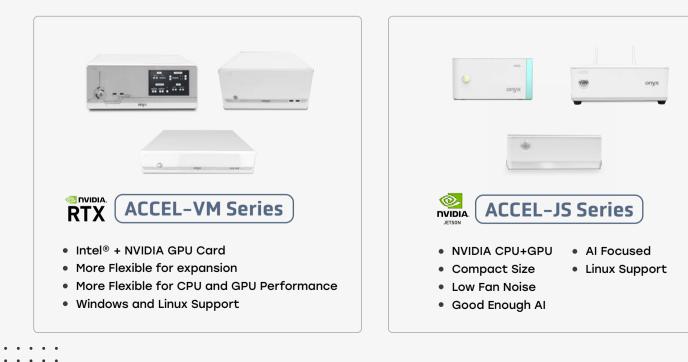

## Onyx offer Medical Certified GPU Card

Onyx is offering validated and medical certified GPU card for our customer with our AI ready platform, For the Safety reason, Onyx decided to do medical certification covering CE/FCC/UL of our unit with high end graphic card in order to ensure no safety risk when user use our unit Performance Mapping Chart for ACCEL–VM Series