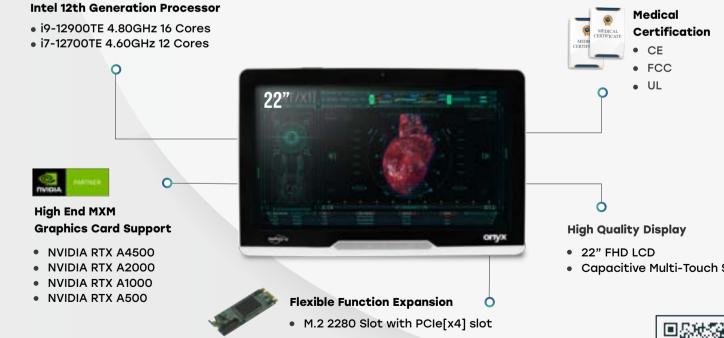

#### Intel 9th Generation Processor

- Xeon E-2276ML 2.0GHz 6 Cores, ECC Support
- i7-9850HL 1.90GHz 6 Cores

High Quality Display O-

• 32"/27" UHD / 24" FHD LCD

• NVIDIA RTX A4000, 140W O

NVIDIA RTX A2000, 70W

**Flexible Function Expansion** • PCI Express[x4] Slot for Video Capture Card PCI Express[x1] Slot for I/O Card

Medica

 CE • FCC • UL

Certification

Onyx Healthcare AI Ready Medical ►

Capacitive Multi-Touch Screen