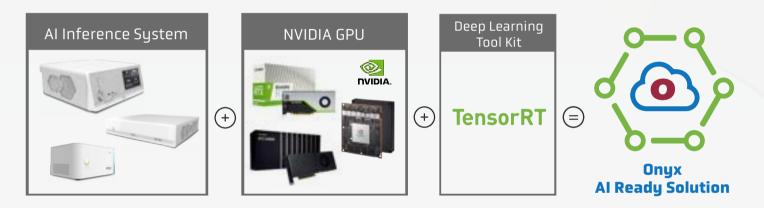

### Onyx Joins **NVIDIA Partner Network** for Medical AI Ecosystem Solutions

PARTNER

NVIDIA is a global leader in AI development and provides a wide range of solutions and tools for AI developers with diverse product applications ranging from uses with drones, to smart factories, self-driving cars, as well as the healthcare industry. In order to provide a complete range of medical AI solutions, Onyx Healthcare has joined the NVIDIA Partner Network as a hardware manufacturing partner for their medical AI ecosystem solutions. NVIDIA and Onyx Healthcare are dedicated to working together with medical customers to speed up the implementation of AI technology to make significant contributions to improving healthcare for people everywhere.

## Onyx offer Medical Certified GPU Card

Onyx is offering validated and medical certified GPU card for our customer with our AI ready platform, For the Safety reason, Onyx decided to do medical certification covering CE/FCC/UL of our unit with high end graphic card in order to ensure no safety risk when user use our unit Performance Mapping Chart for ACCEL–VM Series