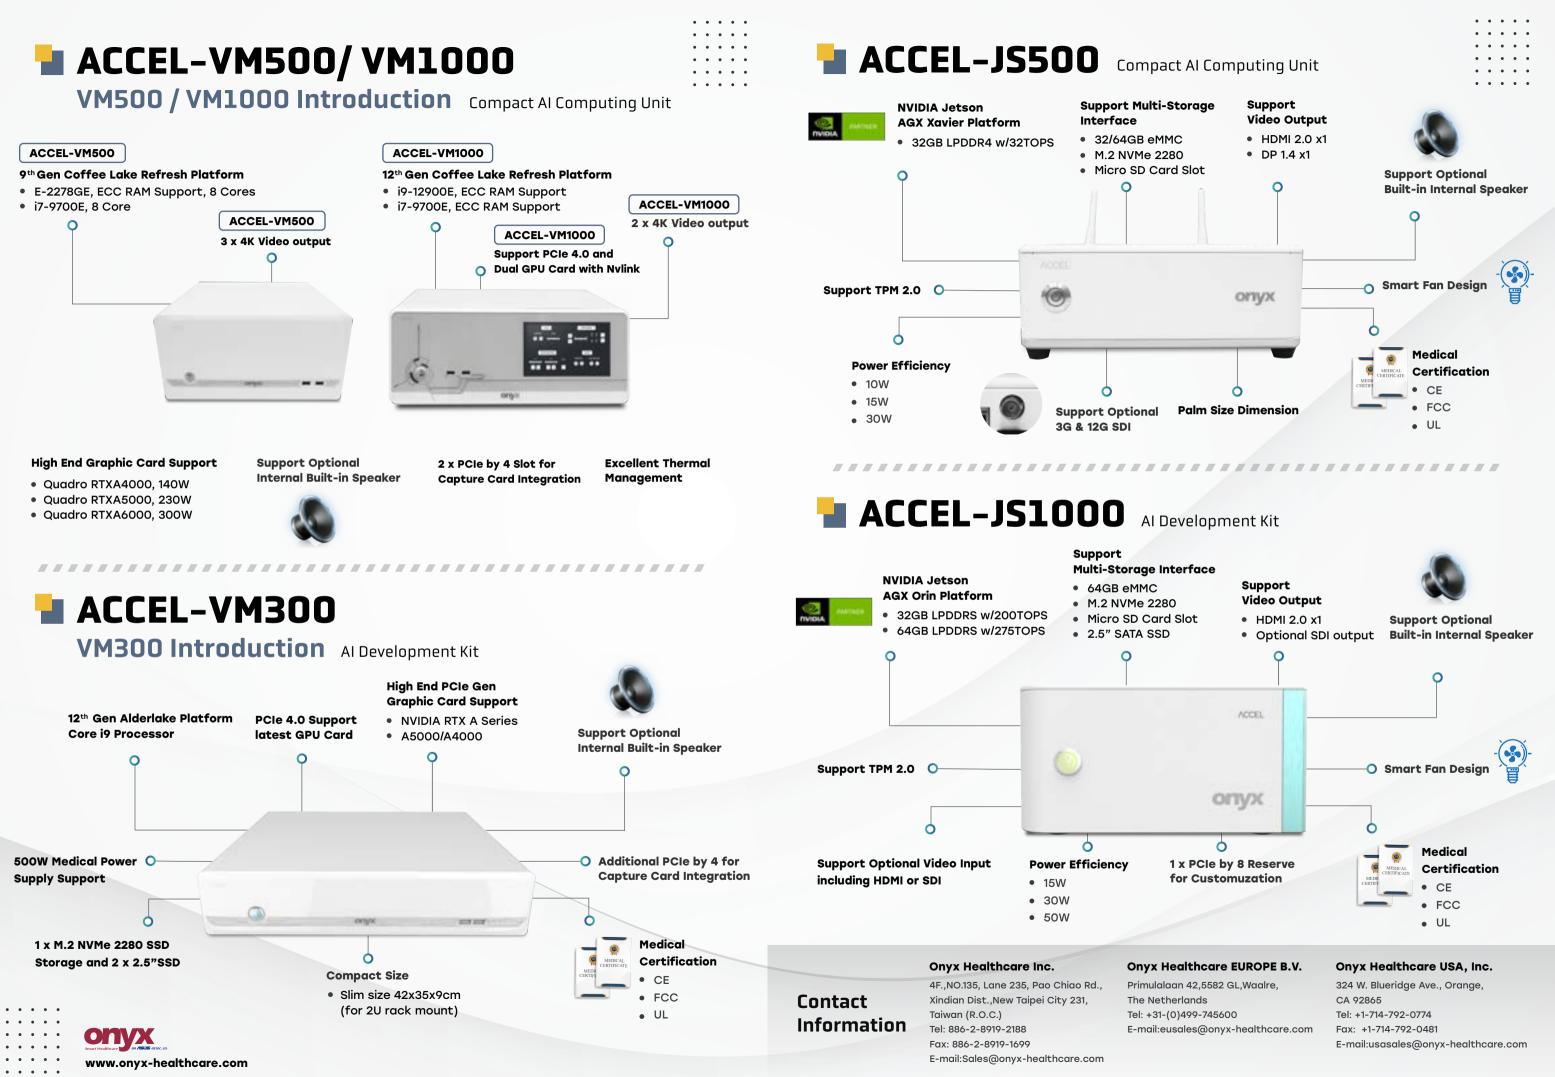

## Onyx offer Medical Certified GPU Card

Onyx is offering validated and medical certified GPU card for our customer with our AI ready platform, For the Safety reason, Onyx decided to do medical certification covering CE/FCC/UL of our unit with high end graphic card in order to ensure no safety risk when user use our unit Performance Mapping Chart for ACCEL–VM Series