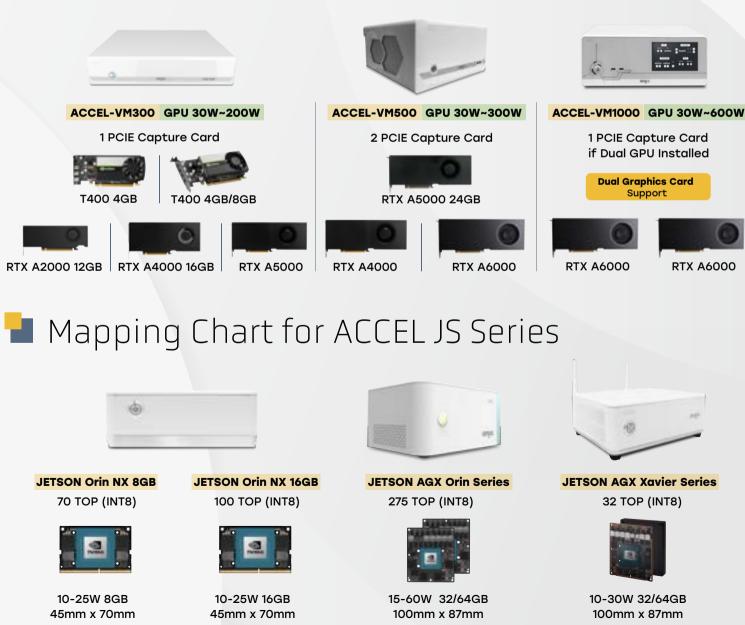

## Onyx offer Medical Certified GPU Card

Onyx is offering validated and medical certified GPU card for our customer with our AI ready platform, For the Safety reason, Onyx decided to do medical certification covering CE/FCC/UL of our unit with high end graphic card in order to ensure no safety risk when user use our unit Performance Mapping Chart for ACCEL–VM Series

# Quadro GPU and AI Product Mapping Chart

www.onyx-healthcare.com

ONYX

. . . . .