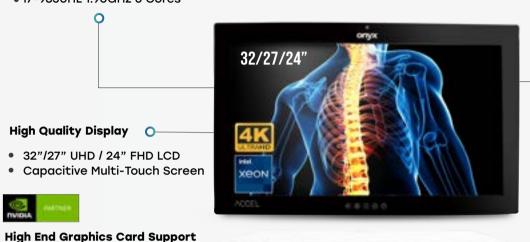

#### ACCEL-A3201/A2701/A2401 Features

#### Intel 9th Generation Processor

- Xeon E-2276ML 2.0GHz 6 Cores, ECC Support
- i7-9850HL 1.90GHz 6 Cores

High Quality Display O-

• 32"/27" UHD / 24" FHD LCD

• NVIDIA RTX A4000, 140W O

NVIDIA RTX A2000, 70W