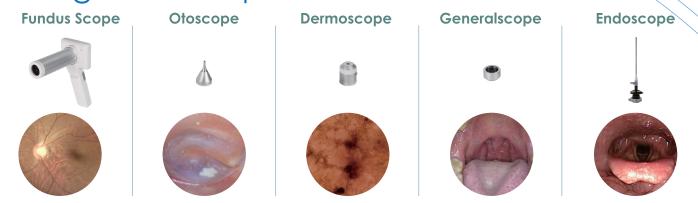

## Through The Scope

## Specification

| ltem               |                                             | Digital Diagnostic Scope                 |
|--------------------|---------------------------------------------|------------------------------------------|
| Sensor             |                                             | 5 Megapixels (2560*1920)                 |
| Focus type         |                                             | Focus wheel                              |
| LCD monitor        |                                             | 3.5" capacitive touch panel; multi touch |
| Microphone         |                                             | 0                                        |
| Speaker            |                                             | 0                                        |
| File storage       |                                             | Micro SD card (2 ~ 32G)                  |
| Interface          | Wi - Fi                                     | Embedded                                 |
|                    | Bluetooth                                   | Embedded                                 |
|                    | Micro HDMI (1920 x 1080)                    | 0                                        |
|                    | Magnetic charger                            | 0                                        |
|                    | Mini USB                                    | 0                                        |
| Function           | Manual focus                                | 0                                        |
|                    | Auto exposure (endoscope adapter only)      | 0                                        |
|                    | Auto white balance (endoscope adapter only) | 0                                        |
| Lens               | Otoscope                                    | 0                                        |
|                    | Dermatoscope                                | 0                                        |
|                    | General lens                                | 0                                        |
|                    | Eye fundus lens                             | 0                                        |
|                    | Eye anterior lens                           | 0                                        |
|                    | Endoscope adapter                           | 0                                        |
| Picture resolution |                                             | 2560 x 1920                              |
| Video resolution   |                                             | 2560 x 1920                              |
| UVC resolution     |                                             | 640 x 480                                |