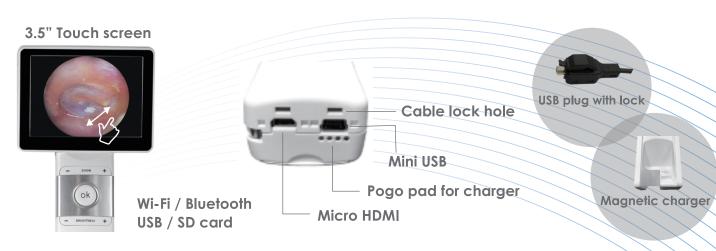

**Digital Diagnostic Scope** 

More Features, More Reliable

- Ultra High-Resolution image
- 3.5" capacitive touch panel
- Multi-touch (zoom in/ out)
- · Wi-Fi / Bluetooth module embedded
- · Connect to bigger monitor via USB
- Magnetic pogo touch charger
- Switchable lens for multi able use, the best choice for Telemedicine

## Through The Scope