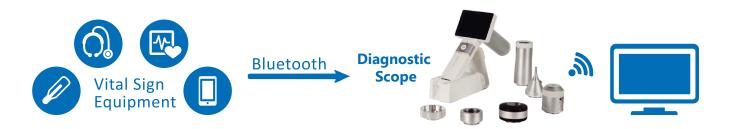

## Diagnostic Set Device to Device for Telemedicine

Connecting vital sign equipment via Bluetooth to collect important measurements Packing all information and uploading to your EMR system with Diagnostic Scope seamlessly