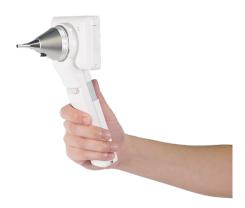

### Digital Diagnostic Scope

# **DSC-300P**

## DSC 300P,5MP resolution





#### Features

- 3.5" Capacitive multi-touch panel
- Wifi/Bluetooth module embedded
- HDMI Full HD live stream
- USB plug with lock
- Magnetic pogo touch charger
- Focus wheel
- Switchable lens
- Meets all kinds of specialist need

#### Specifications

| 10 | ารา | rol         | ur  | ۱IŤ |
|----|-----|-------------|-----|-----|
|    |     | <b>(O</b> ) | ıur |     |

| Focus                                           | Manual focus                                                                                                   |
|-------------------------------------------------|----------------------------------------------------------------------------------------------------------------|
| Picture Resolution                              | 2560 x 1920 pixels