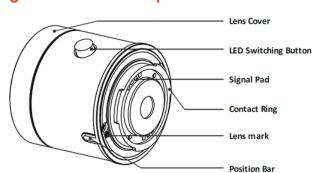

#### **Digital Anterior Scope**

#### **Technical Description**

| Working Distance               | 30 mm (Typical)                                        |
|--------------------------------|--------------------------------------------------------|
| Dimension                      | 4.3 X 4.3 X 4.5 cm (Typical)                           |
| Weight                         | 91 Grams (Typical)                                     |
| Camera /<br>Video light source | Natural White/Blue Light Emitting Diode (LED)          |
| LED Switching                  | Switch to blue LED by the LED Switching Button to take |
| Button                         | fluorescence image of cornea                           |
|                                |                                                        |