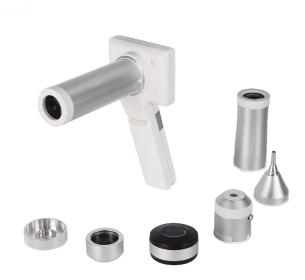

# Digital Diagnostic Scope

Switchable lens

#### **Digital Otoscope**

#### **Digital Eye Fundus Camera**

#### **Digital Anterior Scope**

#### **Digital Dermatoscope**

| Technical Description             |                                               |  |
|-----------------------------------|-----------------------------------------------|--|
| View Angle                        | 7~20 mm (Typical)                             |  |
| Dimension                         | 4.3 X 4.3 X 7 cm (Typical)                    |  |
| Weight                            | 69 Grams (Typical)                            |  |
| Camera /<br>Video light<br>source | Natural White Light Emitting Diode (LED)      |  |
| Polarization function             | Polarized light changed by the icon on screen |  |

#### **Endoscope Adapter**

| Technical Description |                              |
|-----------------------|------------------------------|
| Dimension             | 5.0 X 5.0 X 1.8 cm (Typical) |
|                       | (3)                          |
| Weight                | 38 Grams (Typical)           |