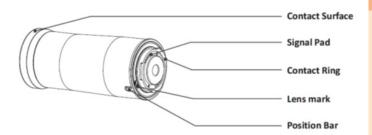

a**



#### Technical Description

| View Angle                    | 40 Degree (Typical)                                                 |
|-------------------------------|---------------------------------------------------------------------|
| Diopter                       | -20 ~ +20D (Typical)                                                |
| Dimension                     | 4.3 X 4.3 X 12.9cm (Typical)                                        |
| Weight                        | 141 Grams (Typical)                                                 |
| Search Fundus<br>Lighting     | Two modes, natural white Light Emitting Diode (LED) or infrared LED |
| Camera /<br>Video flash light | Natural White Light Emitting Diode (LED)                            |

#### **Digital Eye Fundus Camera**



#### Technical Description

| View Angle                    | 25 Degree (Typical)                                                 |
|-------------------------------|---------------------------------------------------------------------|
| Diopter                       | -20 ~ +20D (Typical)                                                |
| Dimension                     | 4.3 X 4.3 X 10.7 cm (Typical)                                       |
| Weight                        | 111 Grams (Typical)                                                 |
| Search Fundus<br>Lighting     | Two modes, natural white Light Emitting Diode (LED) or infrared LED |
| Camera /<br>Video flash light | Natural White Light Emitting Diode (LED) Digital Anterior Scope     |

#### **Digital Anterior Scope**



#### *