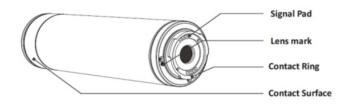

#### **Endoscope Adapter**

| Technical Description |                              |
|-----------------------|------------------------------|
| Dimension             | 5.0 X 5.0 X 1.8 cm (Typical) |
|                       | (3)                          |
| Weight                | 38 Grams (Typical)           |