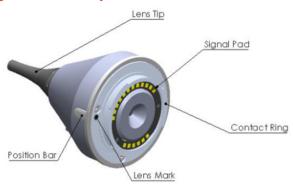

#### **Endoscope Adapter**

| Technical Description |                              |
|-----------------------|------------------------------|
| Dimension             | 5.0 X 5.0 X 1.8 cm (Typical) |
|                       | (3)                          |
| Weight                | 38 Grams (Typical)           |