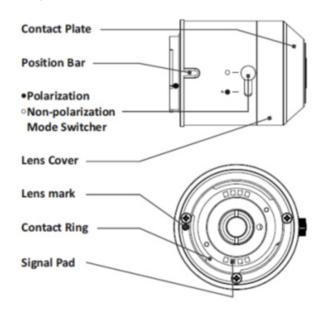

#### **Digital Dermatoscope**

| Technical Description             |                                               |  |
|-----------------------------------|-----------------------------------------------|--|
| View Angle                        | 7~20 mm (Typical)                             |  |
| Dimension                         | 4.3 X 4.3 X 7 cm (Typical)                    |  |
| Weight                            | 69 Grams (Typical)                            |  |
| Camera /<br>Video light<br>source | Natural White Light Emitting Diode (LED)      |  |
| Polarization function             | Polarized light changed by the icon on screen |  |

#### **Digital Dermatoscope**

# Technical Description View Angle 10 mm diameters (Diagonal) (Typical) Dimension 4.5 x 4.5 x 5.6 cm (Typical) Weight 114 Grams (Typical) Camera / Video light source Polarization function Polarized light changed by the switch on lens