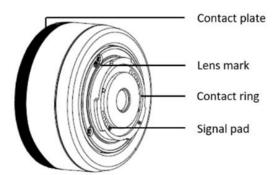

tance               | 30 mm (Typical)                                        |
|--------------------------------|--------------------------------------------------------|
| Dimension                      | 4.3 X 4.3 X 4.5 cm (Typical)                           |
| Weight                         | 91 Grams (Typical)                                     |
| Camera /<br>Video light source | Natural White/Blue Light Emitting Diode (LED)          |
| LED Switching                  | Switch to blue LED by the LED Switching Button to take |
| Button                         | fluorescence image of cornea                           |
|                                |                                                        |

# Digital Diagnostic Scope

Switchable lens

#### **Digital Dermatoscope**



| Technical Description             |                                               |  |
|-----------------------------------|-----------------------------------------------|--|
| View Angle                        | 7~20 mm (Typical)                             |  |
| Dimension                         | 4.3 X 4.3 X 7 cm (Typical)                    |  |
| Weight                            | 69 Grams (Typical)                            |  |
| Camera /<br>Video light<br>source | Natural White Light Emitting Diode (LED)      |  |
| Polarization function             | Polarized light changed by the icon on screen |  |

#### **Digital Dermatoscope**



# Technical Description View Angle 10 mm diameters (Diagonal) (Typical) Dimension 4.5 x 4.5 x 5.6 cm (Typical) Weight 114 Grams (Typical) Cam